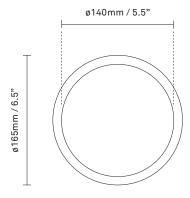

glass

**Dimensions:** 165mm / 6,5in x 170mm / 6,7in

Ceilling plate: ø103mm / 4in(EU)

ø140mm / 5,5in (US) Glass: ø140 / 5,5in

Weight: Armature + glass: 1000g

**Packaging:** Dimensions: L: 338mm / 13,3in x W: