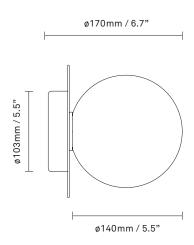

glass

**Dimensions:** 165mm / 6,5in x 170mm / 6,7in

Ceilling plate: ø103mm / 4in(EU)

ø140mm / 5,5in (US) Glass: ø140 / 5,5in

Weight: Armature + glass: 1000g

**Packaging:** Dimensions: L: 338mm / 13,3in x W: