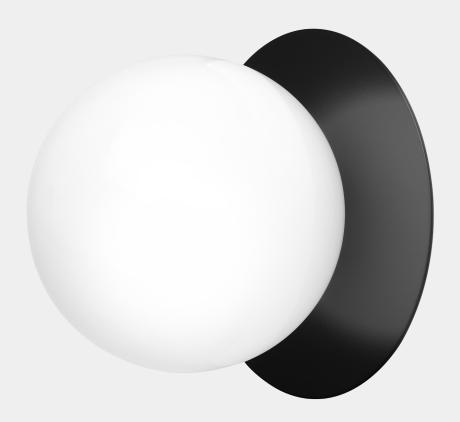

## NUURA

LIILA 1 MEDIUM black / opal

Design: Sofie Refer, 2018

**NUURA** 

Liila 1 Medium works well as a single lamp or grouped in a decorative formation. Liila 1 Medium also suits smaller rooms, the bathroom and the entrance hall.

Explore the rest of the Liila collection on our website, here

**Product no.:** EU - 2046028 / US - 3046021

Type: Wall / ceiling light - indoor

Colour: Glass: opal white / Metal: black

**Materials:** Powder-coated metal, mouth-blown