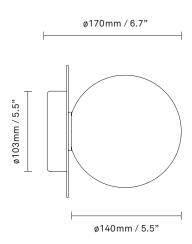

glass

**Dimensions:** 165mm / 6,5in x 170mm / 6,7in

Ceilling plate: ø103mm / 4in(EU)

ø140mm / 5,5in (US) Glass: ø140 / 5,5in

Weight: Armature + glass: 1000g

**Packaging:** Dimensions: L: 338mm / 13,3in x W: