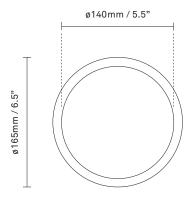

glass

**Dimensions:** 165mm / 6,5in x 170mm / 6,7in

Ceilling plate: ø103mm / 4in(EU)

ø140mm / 5,5in (US) Glass: ø140 / 5,5in

Weight: Armature + glass: 1000g

**Packaging:** Dimensions: L: 338mm / 13,3in x W: