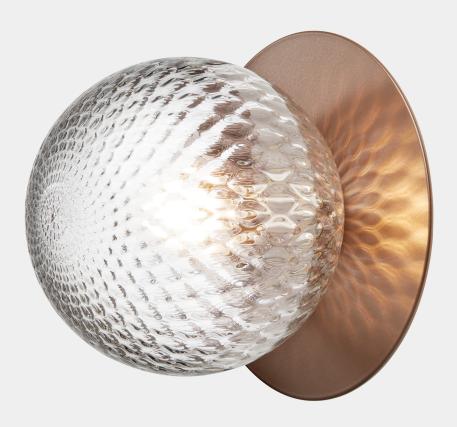

## NUURA

LIILA 1 MEDIUM dark bronze / optic clear

Design: Sofie Refer, 2018

**NUURA** 

Liila 1 Medium works well as a single lamp or grouped in a decorative formation. Liila 1 Medium also suits smaller rooms, the bathroom and the entrance hall.

Explore the rest of the Liila collection on our website, here

**Product no.:** EU - 2046034 / US - 3046027

Type: Wall / ceiling light - indoor

**Colour:** Glass: optic clear / Metal: dark bronze

**Materials:** Powder-coated metal, mouth-blown

glass

**Dimensions:** 165mm / 6,5in x 170mm / 6,7in

Ceilling plate: ø103mm / 4in(EU)

ø140mm / 5,5in (US) Glass: ø140 / 5,5in

Weight: Armature + glass: 1000g

**Packaging:** Dimensions: L: 338mm / 13,3in x W: