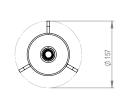

# PENNON TABLE LAMP

Solid machined-brass fins with a fine bone china cylindrical diffuser resulting in a striking linear profile. A small footprint makes it ideal for any bedside or side table.

#### PRODUCT CODE

PNN0030 - Pennon Table Lamp - Brass PNN0031 - Pennon Table Lamp - Bronze