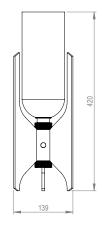

# PENNON TABLE LAMP

Solid machined-brass fins with a fine bone china cylindrical diffuser resulting in a striking linear profile. A small footprint makes it ideal for any bedside or side table.

#### PRODUCT CODE

PNN0030 - Pennon Table Lamp - Brass PNN0031 - Pennon Table Lamp - Bronze

#### WEIGHT

3kg net, 4kg gross