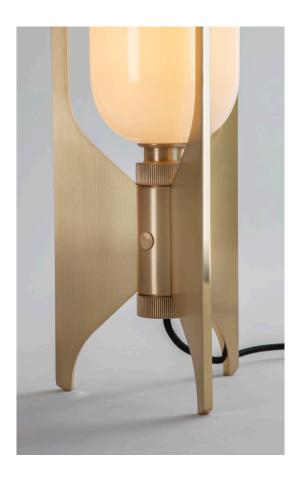

#### **MATERIALS**

Brass, Fine bone china

#### **FINISHES**

Brushed brass w/ polished brass edge Bronzed brass w/ brushed brass edge Custom finishes available

# CORD

200cm fabric cord provided Inline switch on cord 5amp plug available