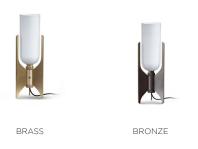

#### PRODUCT CODE

PNN0030 - Pennon Table Lamp - Brass PNN0031 - Pennon Table Lamp - Bronze

#### **FINISHES**

Brushed brass w/ polished brass edge Bronzed brass w/ brushed brass edge Custom finishes available