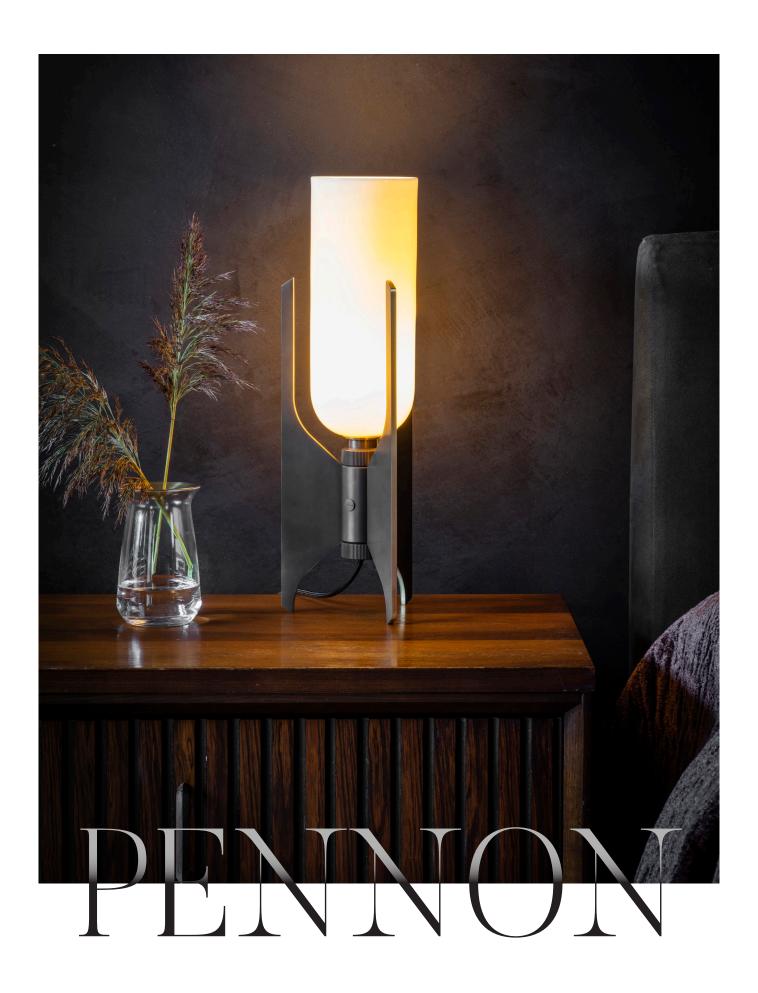

# PENNON TABLE LAMP

Solid machined-brass fins with a fine bone china cylindrical diffuser resulting in a striking linear profile. A small footprint makes it ideal for any bedside or side table.

#### PRODUCT CODE

PNN0030 - Pennon Table Lamp - Brass PNN0031 - Pennon Table Lamp - Bronze

#### **MATERIALS**

Brass, Fine bone china

#### **FINISHES**

Brushed brass w/ polished brass edge Bronzed brass w/ brushed brass edge Custom finishes available