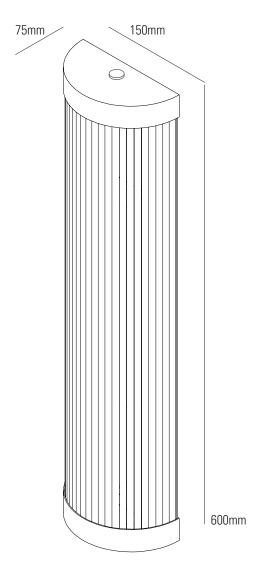

## 7210/60/LED Pillar LED wall light, 60/15cm

## Specifications

| PRODUCT CODE: | DP7210/60           | IP RATING:        | IP44                                        |
|---------------|---------------------|-------------------|---------------------------------------------|
| MAX WATTAGE:  | 7W                  | MATERIAL(S):      | BRASS, GLASS                                |
| VOLTAGE:      | 230V (AC)           | AVAILABLE FINISH: | WEATHERED OR POLISHED<br>BRASS/CHOME PLATED |
| BULB TYPE:    | LED TUBE (SUPPLIED) |                   |                                             |