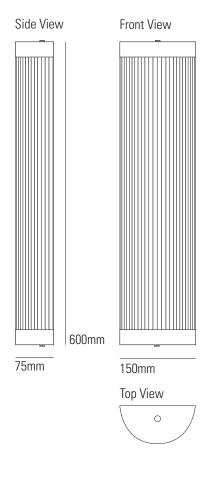

## 7210/60/LED Pillar LED wall light, 60/15cm

## Specifications

| PRODUCT CODE: | DP7210/60           | IP RATING:        | IP44                                        |
|---------------|---------------------|-------------------|---------------------------------------------|
| MAX WATTAGE:  | 7W                  | MATERIAL(S):      | BRASS, GLASS                                |
| VOLTAGE:      | 230V (AC)           | AVAILABLE FINISH: | WEATHERED OR POLISHED<br>BRASS/CHOME PLATED |
| BULB TYPE:    | LED TUBE (SUPPLIED) |                   |                                             |