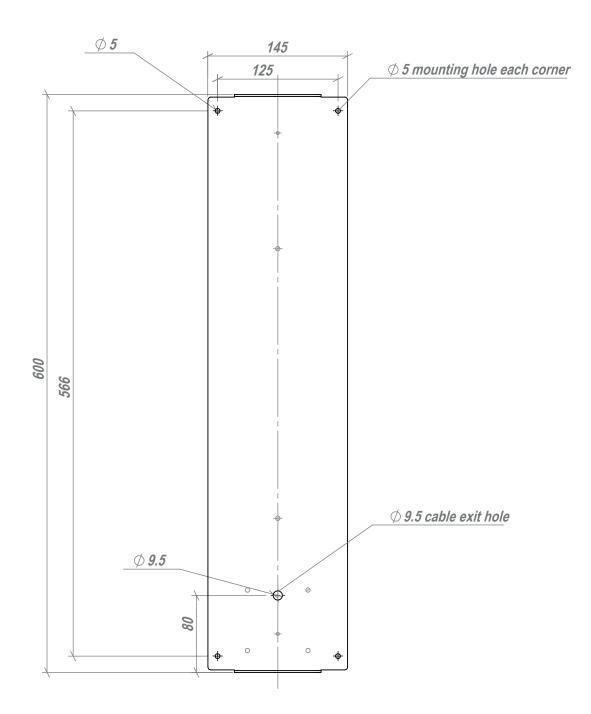

Backplates can be rotated 180 degrees- to allow cable exit to be positioned at top if required.

Stated dimensions are for reference purposes only. Due to manufacturing tolerances, the actual dimensions of each product may differ to those stated.