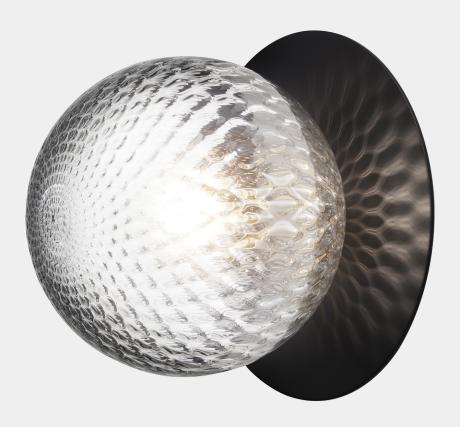

## NUURA

LIILA 1 MEDIUM black / optic clear

Design: Sofie Refer, 2018

**NUURA** 

Liila 1 Medium works well as a single lamp or grouped in a decorative formation. Liila 1 Medium also suits smaller rooms, the bathroom and the entrance hall.

Explore the rest of the Liila collection on our website, here

**Product no.:** EU - 2046026 / US - 3046019

Type: Wall / ceiling light - indoor

Colour: Glass: optic clear / Metal: black

**Materials:** Powder-coated metal, mouth-blown

glass

**Dimensions:** 165mm / 6,5in x 170mm / 6,7in

Ceilling plate: ø103mm / 4in(EU)

ø140mm / 5,5in (US) Glass: ø140 / 5,5in

Weight: Armature + glass: 1000g

**Packaging:** Dimensions: L: 338mm / 13,3in x W: