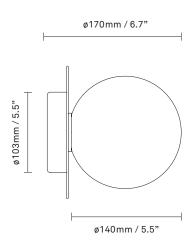

glass

**Dimensions:** 165mm / 6,5in x 170mm / 6,7in

Ceilling plate: ø103mm / 4in(EU)

ø140mm / 5,5in (US) Glass: ø140 / 5,5in

Weight: Armature + glass: 1000g

**Packaging:** Dimensions: L: 338mm / 13,3in x W: