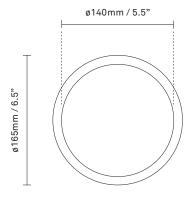

glass

**Dimensions:** 165mm / 6,5in x 170mm / 6,7in

Ceilling plate: ø103mm / 4in(EU)

ø140mm / 5,5in (US) Glass: ø140 / 5,5in

Weight: Armature + glass: 1000g

**Packaging:** Dimensions: L: 338mm / 13,3in x W: