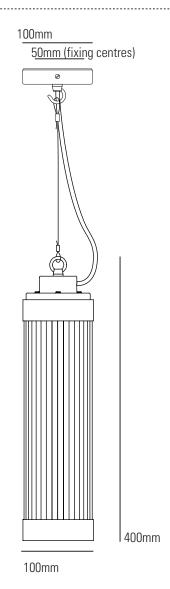

| MATERIAL(S):      | BRASS, GLASS                                                |
|-------------------|-------------------------------------------------------------|
| AVAILABLE FINISH: | POLISHED OR WEATHERED<br>BRASS/CHROME PLATED<br>CLEAR GLASS |
| CABLE COLOUR:     | BLACK COTTON BRAIDED                                        |
| CABLE LENGTH:     | 180CM                                                       |
| SUSPENSION WIRE:  | 150CM                                                       |