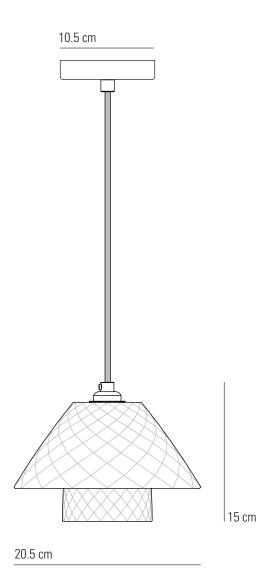

## Specifications

| RODUCT CODE: | FP620N    | MATERIAL:         | BONE CHINA, BRASS                                                |
|--------------|-----------|-------------------|------------------------------------------------------------------|
| BULB CAP:    | E27       | AVAILABLE FINISH: | MATTE BONE CHINA SHADE<br>SATIN BRASS CEILING ROSE<br>LAMPHOLDER |
| MAX WATTAGE: | 40W       |                   |                                                                  |
| OLTAGE:      | 230V (AC) | CABLE LENGTH:     | 150 CM                                                           |
| BULB TYPE:   | GLS       | CABLE COLOUR:     | BLACK COTTON BRAID                                               |
| P RATING:    | IP20      |                   |                                                                  |