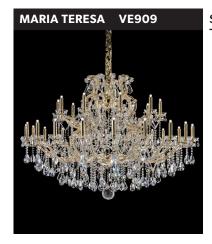

Design by: Masiero Lab

#### VE 909/15

TECHNICAL INFORMATIONS

Ø 110 cm / 43.30" Н 110 cm / 43.30" 35 kg / 77.16 lb W

#### VERSION

VE 909/15 MT-CG