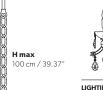

#### VE 909/15

TECHNICAL INFORMATIONS

Ø 110 cm / 43.30" Н 110 cm / 43.30" 35 kg / 77.16 lb W

## LIGHTING SYSTEM

STANDARD LIGHTING

15×F14×10 W max (not included). Triac Dimmable