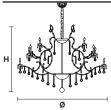

#### VE 909/15

TECHNICAL INFORMATIONS

Ø 110 cm / 43.30" Н 110 cm / 43.30" 35 kg / 77.16 lb W

# VE 909/30

TECHNICAL INFORMATIONS

Ø 144 cm / 56.69" Н 102 cm / 40.15" 55 kg / 121.25 lb w

### TECHNICAL INFORMATIONS

| Ø | 190 cm / 74.80"   |
|---|-------------------|
| н | 145 cm / 57.80"   |
| W | 110 kg / 242.5 lb |