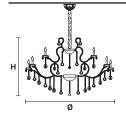

#### VE 909/15

TECHNICAL INFORMATIONS

Ø 110 cm / 43.30" Н 110 cm / 43.30" 35 kg / 77.16 lb W

# VE 909/30

TECHNICAL INFORMATIONS

Ø 144 cm / 56.69" Н 102 cm / 40.15" 55 kg / 121.25 lb w

### TECHNICAL INFORMATIONS

| Ø | 190 cm / 74.80"   |
|---|-------------------|
| н | 145 cm / 57.80"   |
| W | 110 kg / 242.5 lb |