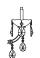

#### VE 909/15

TECHNICAL INFORMATIONS

Ø 110 cm / 43.30" Н 110 cm / 43.30" 35 kg / 77.16 lb W

#### VERSION

VE 909/15 MT-CG