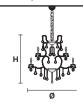

#### VE 909/15

TECHNICAL INFORMATIONS

Ø 110 cm / 43.30" Н 110 cm / 43.30" 35 kg / 77.16 lb W

# VE 909/30

TECHNICAL INFORMATIONS

Ø 144 cm / 56.69" Н 102 cm / 40.15" 55 kg / 121.25 lb w

### TECHNICAL INFORMATIONS

| Ø | 190 cm / 74.80"   |
|---|-------------------|
| н | 145 cm / 57.80"   |
| W | 110 kg / 242.5 lb |