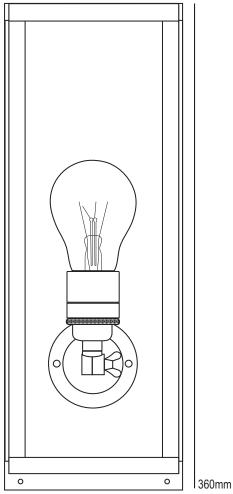

## 7650 Narrow Box Wall Light, Internal Glass

96mm(bottom fixings)

130mm

Side View

135mm