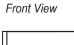

## 7650 Narrow Box Wall Light, Internal Glass

96mm(bottom fixings)

130mm

Side View

135mm

## Specifications

| PRODUCT CODE: | DP7650    |
|---------------|-----------|
| BULB CAP:     | E27       |
| MAX WATTAGE:  | 60W       |
| VOLTAGE:      | 230V (AC) |
| BULB TYPE:    | GLS       |
| IP RATING:    | IP44      |

MATERIAL(S): BRASS, GLASS

**AVAILABLE FINISH:** WEATHERED BRASS

CLEAR OR FROSTED GLASS

Supplied with IP44 terminal housing for making connection inside backplate. Stated dimensions are for reference purposes only. Products are hand made and therefore the actual dimensions of each may have minor variations to those stated.