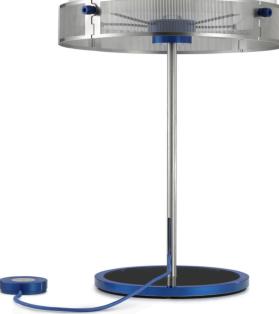

# Anima, the first collaboration between renowned French architect Jean Michel Wilmotte and Lumina, is a reconception of the classic table lamp in an ultra-modern key. The aim of this metamorphosis was to devise a new approach to light by abandoning the old E27 bulbs in favour of an integrated LED light engine.

## **Finishing**

Gun Metal with Black Textile cable

50

ø35

ø23

45