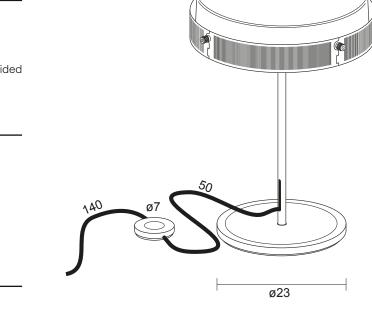

## Packaging

- Material: glass, stainless steel, aluminium
- Dimensions: NA
- Volume: NA
- Gross weight: NA

ø35

45

Lumina Italia S.r.I. • via Casorezzo, 62 • 20004 Arluno (Milano) • ITALIA • +39 02 903752 • www.lumina.it

## Packaging

- Material: glass, stainless steel, aluminium
- Dimensions: NA
- Volume: NA
- Gross weight: NA

140