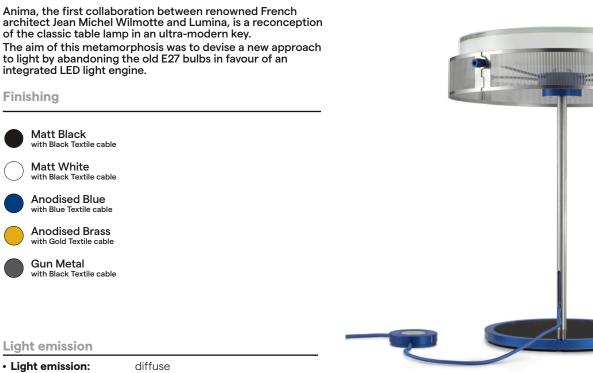

# Anima, the first collaboration between renowned French architect Jean Michel Wilmotte and Lumina, is a reconception of the classic table lamp in an ultra-modern key. The aim of this metamorphosis was to devise a new approach to light by abandoning the old E27 bulbs in favour of an integrated LED light engine.

## **Finishing**

Gun Metal with Black Textile cable

50

ø35

ø23

45