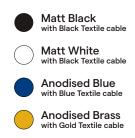

| 40 °C           |
| <ul> <li>Insulation class:</li> </ul>               | I               |
| <ul> <li>Protection class:</li> </ul>               | IP20            |

## Packaging

- Material: glass, stainless steel, aluminium
- Dimensions: NA
- Volume: NA
- Gross weight: NA





ø35

45

Lumina Italia S.r.I. • via Casorezzo, 62 • 20004 Arluno (Milano) • ITALIA • +39 02 903752 • www.lumina.it

Jean-Michel Wilmotte, 2022

(2700 K - CE)



release 2023, June

# Anima, the first collaboration between renowned French architect Jean Michel Wilmotte and Lumina, is a reconception of the classic table lamp in an ultra-modern key. The aim of this metamorphosis was to devise a new approach to light by abandoning the old E27 bulbs in favour of an integrated LED light engine.

## **Finishing**



Gun Metal with Black Textile cable



50

ø35

ø23

45

## **Light emission**

| Light emission:                      | diffuse            |
|--------------------------------------|--------------------|
| <ul> <li>Light direction:</li> </ul> | Indirect downlight |
| <ul> <li>Light source:</li> </ul>    | LED board          |
| <ul> <li>Source flux:</li> </ul>     | 800 lm             |
| <ul> <li>Emitted flux:</li> </ul>    | 667 lm             |
| • Efficacy:                          | 80 lm/W            |
| CCT:                                 | 2700 K             |
| CRI index:                           | 97                 |
| Lifetime:                            | >55000h L80 @ 25°C |

### • Lifetime:

| Electric facts                           |                                    |