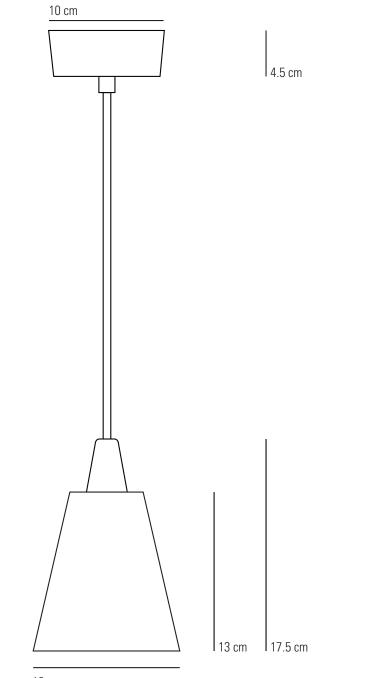

## Specifications

12 cm

| PRODUCT CODE: | FP156     |   | IP RATING:        | IP20                      |
|---------------|-----------|---|-------------------|---------------------------|
| BULB CAP:     | E27       | - | MATERIAL(S):      | BONE CHINA                |
| MAX WATTAGE:  | 40W       | _ | AVAILABLE FINISH: | NATURAL BONE CHINA        |
| VOLTAGE:      | 230V (AC) |   | CABLE LENGTH:     | 150CM                     |
| BULB TYPE:    | GLS       |   | CABLE COLOUR:     | SAND & TAUPE COTTON BRAID |
|               |           |   |                   |                           |