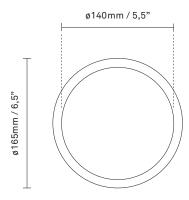

glass

**Dimensions:**  $165 \text{mm} / 6,5 \text{in} \times 170 \text{mm} / 6,7 \text{in}$ 

Glass: ø140 / 5,5in

Weight: Armature + glass: 1000g

**Packaging:** Dimensions: L: 338mm / 13,3in x W:

194mm/7,6in x H: 175mm/6,9in