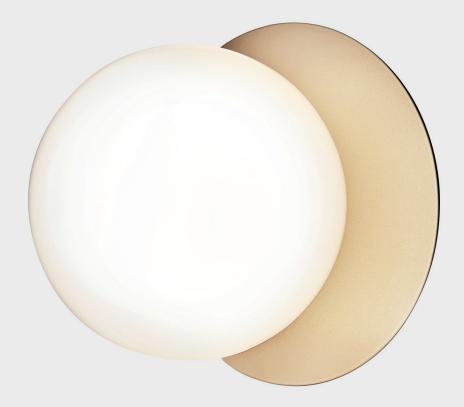

## NUURA

LIILA 1 MEDIUM nordic gold / opal

Design: Sofie Refer, 2018

**NUURA** 

**Liila 1 Medium** works as a single lamp or grouped in a decorative formation. Liila 1 Medium also suits smaller rooms, the bathroom and the entrance hall.

Explore the rest of the Liila collection on our website, here

**Product no.:** EU - 2046002 / US - 3046011

Type: Wall / ceiling light - indoor

**Colour:** Glass: opal white / Metal: nordic gold

**Materials:** Powder-coated metal, mouth-blown