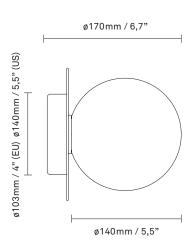

glass

**Dimensions:**  $165 \text{mm} / 6,5 \text{in} \times 170 \text{mm} / 6,7 \text{in}$ 

Glass: ø140 / 5,5in

Weight: Armature + glass: 1000g

**Packaging:** Dimensions: L: 338mm / 13,3in x W:

194mm/7,6in x H: 175mm/6,9in