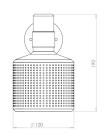

## RIDDLE SINGLE WALL LIGHT

Adjustable, perforated machined-brass shade with a fabric insert that emits a soft light that can be directed to wash the wall or positioned to highlight a desired area.

#### PRODUCT CODE

RDL0020 - Riddle Single Wall Light - Brass RDL0021 - Riddle Single Wall Light - Black

**MATERIALS** Brass

#### FINISHES

Brushed Brass lacquered as standard Black powdercoat Custom finishes available

**DIMMING** Mains dimmable / TRIAC

LIGHT SOURCE 1x 4W LED E12/G9 lamp (supplied) 120/240V, 2700k LED lamp only MAX 12W