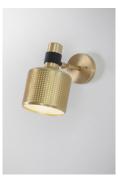

#### PRODUCT CODE

RDL0020 - Riddle Single Wall Light - Brass RDL0021 - Riddle Single Wall Light - Black

**MATERIALS** Brass

#### FINISHES

Brushed Brass lacquered as standard Black powdercoat Custom finishes available

**DIMMING** Mains dimmable / TRIAC

LIGHT SOURCE 1x 4W LED E12/G9 lamp (supplied) 120/240V, 2700k LED lamp only MAX 12W