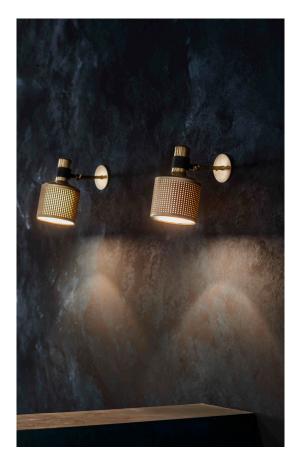

## RIDDLE SINGLE WALL LIGHT

Adjustable, perforated machined-brass shade with a fabric insert that emits a soft light that can be directed to wash the wall or positioned to highlight a desired area.

#### DESIGN NOTES

Riddle is what we might rather grandly call a signature design. The thought that drove its inception: How do we create a task light that also brings a warm, welcoming ambient glow? Answer: Drill 1020 holes.