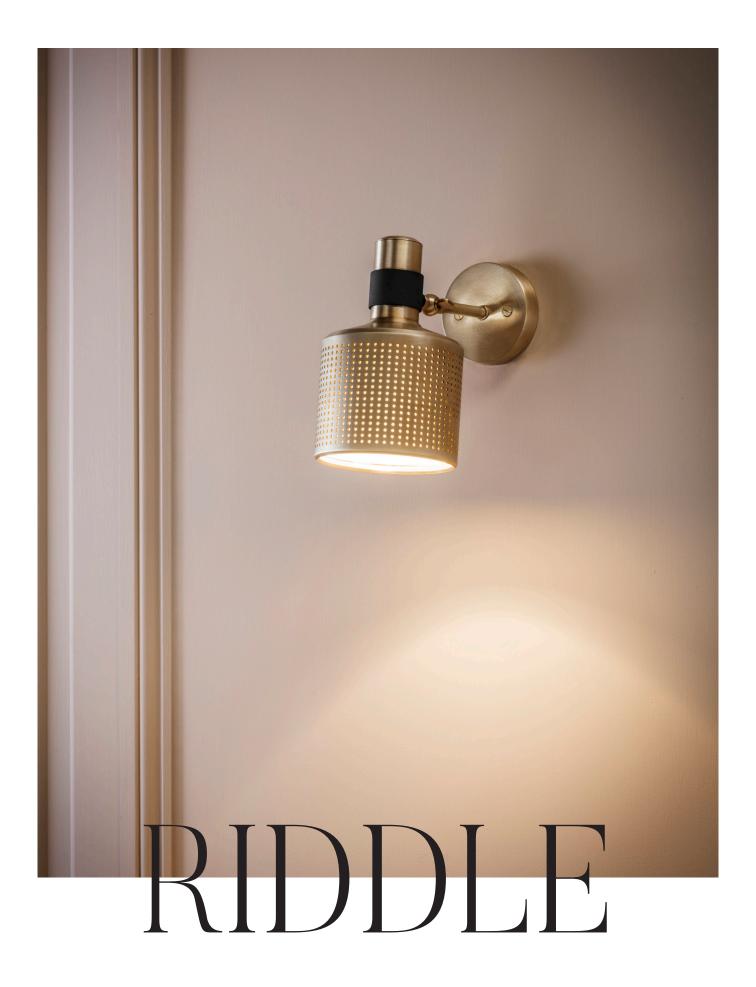

## RIDDLE SINGLE WALL LIGHT

Adjustable, perforated machined-brass shade with a fabric insert that emits a soft light that can be directed to wash the wall or positioned to highlight a desired area.

#### DESIGN NOTES

Riddle is what we might rather grandly call a signature design. The thought that drove its inception: How do we create a task light that also brings a warm, welcoming ambient glow? Answer: Drill 1020 holes.