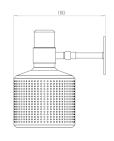

## RIDDLE SINGLE WALL LIGHT

Adjustable, perforated machined-brass shade with a fabric insert that emits a soft light that can be directed to wash the wall or positioned to highlight a desired area.

#### PRODUCT CODE

RDL0020 - Riddle Single Wall Light - Brass RDL0021 - Riddle Single Wall Light - Black

**MATERIALS** Brass

#### FINISHES

Brushed Brass lacquered as standard Black powdercoat Custom finishes available

**DIMMING** Mains dimmable / TRIAC

LIGHT SOURCE 1x 4W LED E12/G9 lamp (supplied) 120/240V, 2700k LED lamp only MAX 12W