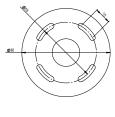

#### WALL PLATE

Brushed brass 80mm wall canopy as standard Brushed brass 4in J-box plate available