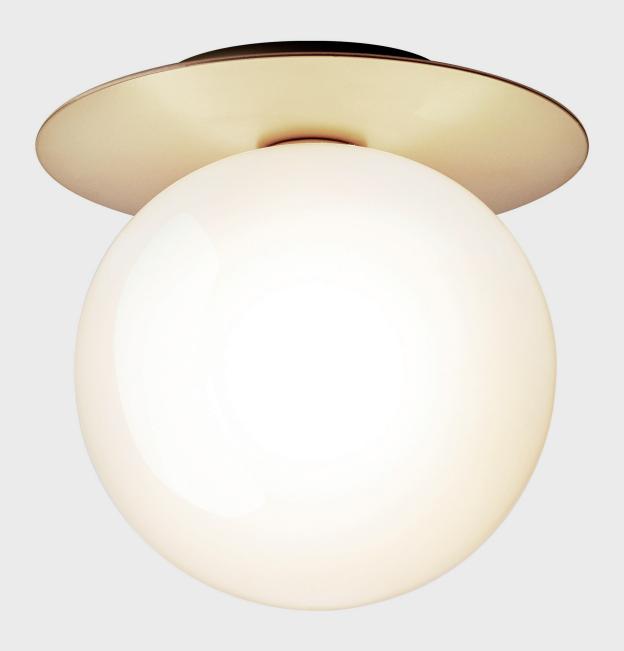

## NUURA

LIILA 1 LARGE nordic gold / opal

Design: Sofie Refer, 2018

Liila 1 Large works perfectly single or grouped in a decorative formation. Liila 1 Large also suits smaller rooms, the bathroom and the entrance hall.

Explore the rest of the Liila collection on our website, here

**Product no.:** EU - 2046006 / US - 3046015

Type: Wall / ceiling light - indoor

**Colour:** Glass: opal white / Metal: nordic gold

**Materials:** Powder-coated metal, mouth-blown