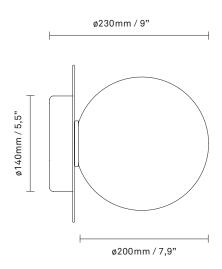

glass

**Dimensions:** 245mm/9,6in x 230mm/9in

Glass: ø200 / 7,9in

Weight: Armature + glass: 1190g

**Packaging:** Dimensions: L: 523mm / 20,6in x W:

303mm/11,9in x H: 238mm/9,4in

Weight: 1010g

Total weight incl. product: 2200g