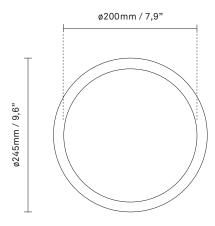

glass

**Dimensions:** 245mm/9,6in x 230mm/9in

Glass: ø200 / 7,9in

Weight: Armature + glass: 1190g

**Packaging:** Dimensions: L: 523mm / 20,6in x W:

303mm/11,9in x H: 238mm/9,4in

Weight: 1010g

Total weight incl. product: 2200g