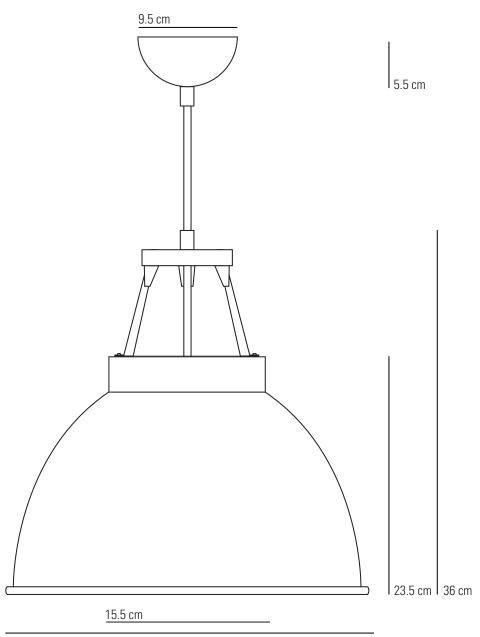

## TITAN SIZE 1 Pendant Light

## Specifications

35.5 cm

| PRODUCT CODE: | FP005     | MATERIAL(S):      | ALUMINIUM                                                                                                                                    |
|---------------|-----------|-------------------|----------------------------------------------------------------------------------------------------------------------------------------------|
| BULB CAP:     | E27       | AVAILABLE FINISH: | POLISHED ALUMINIUM/BLACK/ RED/PUTTY GREY/OLIVE GREEN/ WHITE POWDERCOATED SHADE WITH WHITE/GOLD/BRONZE PAINTED INTERIOR (ALUMINIUM FINISH HAS |
| MAX WATTAGE:  | 150W      | _                 |                                                                                                                                              |
| VOLTAGE:      | 230V (AC) |                   |                                                                                                                                              |
| BULB TYPE:    | GLS       |                   | NATURAL INTERIOR)                                                                                                                            |
| IP RATING:    | IP20      | CABLE LENGTH:     | 150CM                                                                                                                                        |
|               |           | CABLE COLOUR:     | ARMOUR BRAID                                                                                                                                 |
|               |           |                   |                                                                                                                                              |